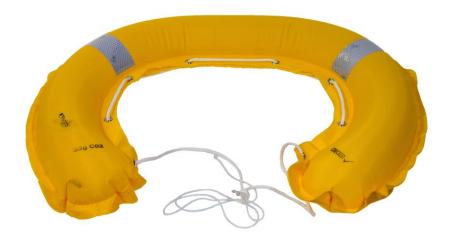

## PLT® Mini Rescue Buoy

This is a re-usable projectile that contains an automatic inflatable life buoy.

| Article 4105 | Rescue Buoy                                                                                                            | 1 |
|--------------|------------------------------------------------------------------------------------------------------------------------|---|
|              | Typical shooting range with a dry and clean line of 3,2mm with the PLT® Mini is 85m meters. Breaking strength is 161kg |   |
|              | The inflator has an expiry date and uses a 33 gram CO2 cartridge                                                       |   |
|              | Repacking instructions                                                                                                 | 1 |
|              |                                                                                                                        |   |

## **Operations**

It is commonly used onboard standby and rescue vessels.

It will inflate within 2 seconds after entering the water.