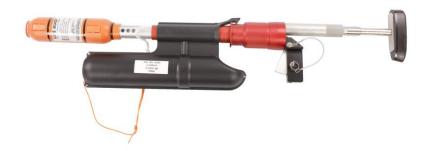

## PLT® Mini Rescue Buoy

This is a re-usable projectile that contains an automatic inflatable life buoy.

| Article 4105 | Rescue Buoy                                                                                                            | 1 |
|--------------|------------------------------------------------------------------------------------------------------------------------|---|
|              | Typical shooting range with a dry and clean line of 3,2mm with the PLT® Mini is 85m meters. Breaking strength is 161kg |   |
|              | The inflator has an expiry date and uses a 33 gram CO2 cartridge                                                       |   |
|              | Repacking instructions                                                                                                 | 1 |
|              |                                                                                                                        |   |