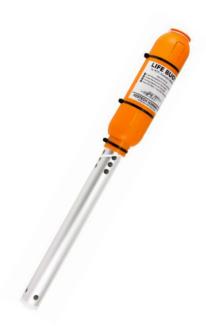

## PLT® Mini Rescue Buoy

This is a re-usable projectile that contains an automatic inflatable life buoy.

| Article 4105 | Rescue Buoy                                                                                                            | 1 |
|--------------|------------------------------------------------------------------------------------------------------------------------|---|
|              | Typical shooting range with a dry and clean line of 3,2mm with the PLT® Mini is 85m meters. Breaking strength is 161kg |   |
|              | The inflator has an expiry date and uses a 33 gram CO2 cartridge                                                       |   |
|              | Repacking instructions                                                                                                 | 1 |
|              |                                                                                                                        |   |