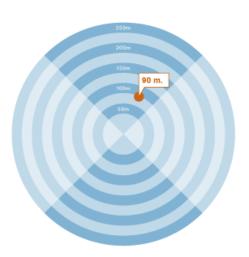

Typical launching distance with a dry and clean line of 3,2mm PPL (Art. No. 4109): 90m.
Breaking strength of the line: 1580N (161kg).