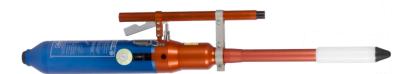

## **Launching Tube 150**

Used to launch 6 of our projectiles.

Article 3303 Launching Tube 150

Launching Tube for Projectile Rescue 150, Projectile Life Buoy, Projectile Line Pick-Up Grapple, Projectile Entering Grapple 3&4 and Projectile 150.

It is included in PLT® Rescue 230, PLT® 150, PLT® Rescue 150 and PLT® Line Retrieval sets. It is also included in the PLT® 150 Upgrade, PLT® Rescue 150 Upgrade and PLT® Line Retrieval Upgrade.

## **Operations**

Used with our rescue projectiles Rescue 150 and Lifebuoy.

In general line transfer with 150 Projectile. In emergency towing operations with our Line Pick-up Projectile.