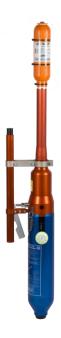

## **Launching Tube 150**

Used to launch 6 of our projectiles.

Article 3303 Launching Tube 150

Launching Tube for Projectile Rescue 150, Projectile Life Buoy, Projectile Line Pick-Up Grapple, Projectile Entering Grapple 3&4 and Projectile 150.

It is included in PLT® Rescue 230, PLT® 150, PLT® Rescue 150 and PLT® Line Retrieval sets. It is also included in the PLT® 150 Upgrade, PLT® Rescue 150 Upgrade and PLT® Line Retrieval Upgrade.

## **Operations**

Used with our rescue projectiles Rescue 150 and Lifebuoy.

In general line transfer with 150 Projectile. In emergency towing operations with our Line Pick-up Projectile.