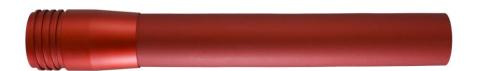

## **Launching Tube 150**

Used to launch 6 of our projectiles.

Article 3303 Launching Tube 150

Launching Tube for Projectile Rescue 150, Projectile Life Buoy, Projectile Line Pick-Up Grapple, Projectile Entering Grapple 3&4 and Projectile 150.

It is included in PLT® Rescue 230, PLT® 150, PLT® Rescue 150 and PLT® Line Retrieval sets. It is also included in the PLT® 150 Upgrade, PLT® Rescue 150 Upgrade and PLT® Line Retrieval Upgrade.