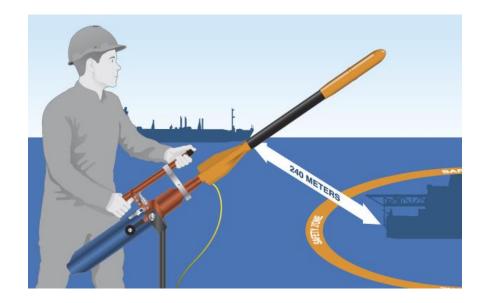

## **Operations**

The PLT R 150 projectile is also used in medium-range mooring operations, such as FPSO loading operations. Due to its preciseness, it makes a very cost effective alternative for loading operations.