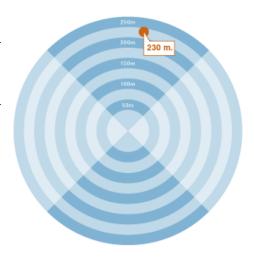

## 3101 HMPE PLT Rescue 150 Projectile

Made from ABS plastic and aluminum. The line is stored inside the projectile.

Typical shooting range with a dry and clean line of 3,2mm HMPE: 150m Launched with the PLT Launching Unit and the 3303 Launching Tube. Breaking strength of the line: 980kg