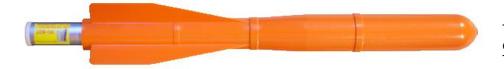

## R 150 Projectile HMPE

The R 150 projectile does not have an expiry date, is not dangerous goods. The line is stored inside the projectile.

## 3101 HMPE PLT Rescue 150 Projectile

Made from ABS plastic and aluminum. The line is stored inside the projectile.

Typical shooting range with a dry and clean line of 3,2mm HMPE: 150m Launched with the PLT Launching Unit and the 3303 Launching Tube. Breaking strength of the line: 980kg