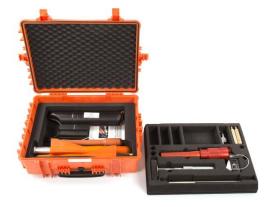

## PLT® Mini Rescue Pack

Ideal for smaller rescue vessels or where high maneuverability is needed

| Article 4020 | PLT Mini Launching Unit                                                                                                                                                       | 1 |
|--------------|-------------------------------------------------------------------------------------------------------------------------------------------------------------------------------|---|
|              |                                                                                                                                                                               |   |
| Article 4006 | CO2 cartridge 4-pack                                                                                                                                                          | 1 |
|              |                                                                                                                                                                               |   |
| Article 4101 |                                                                                                                                                                               | 2 |
|              | Typical shooting range with a dry and clean line of 3,2mm PPL Braid H.T. Granito Fluorescent color and Projectile PLT Mini 100 SE art no 4101: 100m. Breaking strength: 210kg |   |
|              |                                                                                                                                                                               |   |
| Article 4102 | Projectile PLT Mini-rubber                                                                                                                                                    | 1 |
|              | Typical shooting range with a dry and clean of 3,2mm PPL Braid H.T. Granito Fluorescent color and Projectile PLT Minirubber art no 4102 : 90-100m Breaking strength : 210kg   |   |
|              |                                                                                                                                                                               |   |
| Article 4100 | Storage Container PLT Mini                                                                                                                                                    | 1 |
|              |                                                                                                                                                                               |   |
| Article 4200 | Loading Device                                                                                                                                                                | 1 |
|              |                                                                                                                                                                               |   |
| Article 4202 | Linebox PLT Mini 3,2mm (same line as in art no 4101)                                                                                                                          | 2 |
|              | Other options of line on request User Manual and USB Stick included                                                                                                           |   |