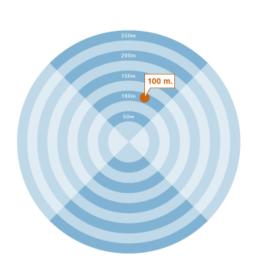

## PLT® Mini Rescue Pack

Ideal for smaller rescue vessels or where high maneuverability is needed

| Article 4020 | PLT Mini Launching Unit                                                                                                                                                       | 1 |
|--------------|-------------------------------------------------------------------------------------------------------------------------------------------------------------------------------|---|
|              |                                                                                                                                                                               |   |
| Article 4006 | CO2 cartridge 4-pack                                                                                                                                                          | 1 |
|              |                                                                                                                                                                               |   |
| Article 4101 |                                                                                                                                                                               | 2 |
|              | Typical shooting range with a dry and clean line of 3,2mm PPL Braid H.T. Granito Fluorescent color and Projectile PLT Mini 100 SE art no 4101: 100m. Breaking strength: 210kg |   |
|              |                                                                                                                                                                               |   |
| Article 4102 | Projectile PLT Mini-rubber                                                                                                                                                    | 1 |
|              | Typical shooting range with a dry and clean of 3,2mm PPL Braid H.T. Granito Fluorescent color and Projectile PLT Minirubber art no 4102 : 90-100m Breaking strength : 210kg   |   |
|              |                                                                                                                                                                               |   |
| Article 4100 | Storage Container PLT Mini                                                                                                                                                    | 1 |
|              |                                                                                                                                                                               |   |
| Article 4200 | Loading Device                                                                                                                                                                | 1 |
|              |                                                                                                                                                                               |   |
| Article 4202 | Linebox PLT Mini 3,2mm (same line as in art no 4101)                                                                                                                          | 2 |
|              | Other options of line on request User Manual and USB Stick included                                                                                                           |   |