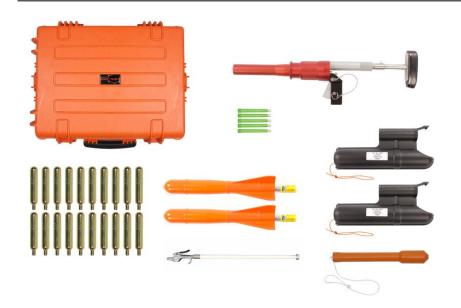

## PLT® Mini Rescue Pack

Ideal for smaller rescue vessels or where high maneuverability is needed

| Article 4020 | PLT Mini Launching Unit                                                                                                                                                       | 1 |
|--------------|-------------------------------------------------------------------------------------------------------------------------------------------------------------------------------|---|
|              |                                                                                                                                                                               |   |
| Article 4006 | CO2 cartridge 4-pack                                                                                                                                                          | 1 |
|              |                                                                                                                                                                               |   |
| Article 4101 |                                                                                                                                                                               | 2 |
|              | Typical shooting range with a dry and clean line of 3,2mm PPL Braid H.T. Granito Fluorescent color and Projectile PLT Mini 100 SE art no 4101: 100m. Breaking strength: 210kg |   |
|              |                                                                                                                                                                               |   |
| Article 4102 | Projectile PLT Mini-rubber                                                                                                                                                    | 1 |
|              | Typical shooting range with a dry and clean of 3,2mm PPL Braid H.T. Granito Fluorescent color and Projectile PLT Minirubber art no 4102 : 90-100m Breaking strength : 210kg   |   |
|              |                                                                                                                                                                               |   |
| Article 4100 | Storage Container PLT Mini                                                                                                                                                    | 1 |
|              |                                                                                                                                                                               |   |
| Article 4200 | Loading Device                                                                                                                                                                | 1 |
|              |                                                                                                                                                                               |   |
| Article 4202 | Linebox PLT Mini 3,2mm (same line as in art no 4101)                                                                                                                          | 2 |
|              | Other options of line on request User Manual and USB Stick included                                                                                                           |   |