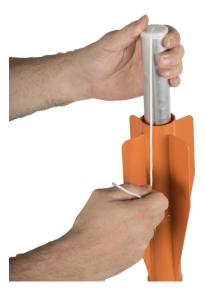

## Re-loadable line

The line is our standard internal line for the R 230-, R 150- and Rescue Buoy Long Range projectile. Each projectile has a specific reloading device.

The line is also used in the Linebox 3,2mm, commonly used with our 150 projectile.