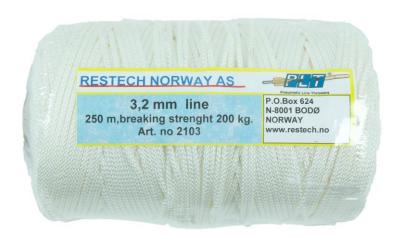

Article 2103 Safety Line Projectile Rescue 230

3,2mm of Safety Line for Art. No. 2101. Comes on a spool of 250 meters.

Breaking strength of the line: 2000N (204kg).