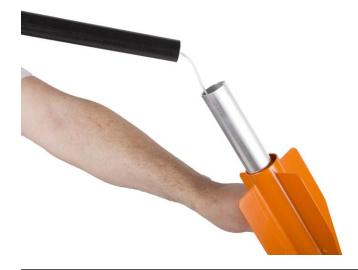

## Re-loadable line

The line is our standard internal line for the R 230-, R 150- and Rescue Buoy Long Range projectile. Each projectile has a specific reloading device.

The line is also used in the Linebox 3,2mm, commonly used with our 150 projectile.