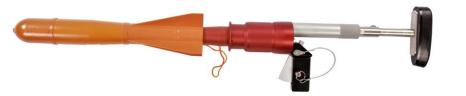

## Operations

The PLT Mini is very maneuverable and ideal for situations where one needs to react fast from any point on the vessel.