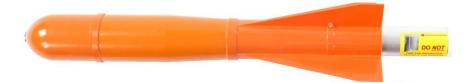

## PLT Mini 100 Projectile Dyneema

Stronger line is installed to withhold more tension. The line can be re-installed

|              |                                                             |   | 250m   |
|--------------|-------------------------------------------------------------|---|--------|
| Article 4101 | Projectile PLT® Mini Rescue 100 dyneema                     | 2 | 200m   |
|              | Projectile PLT® Mini Rescue 100 is made from ABS            |   | 130 m. |
|              | plastic and has an aluminum inner tube. Filled with an      |   | 150m   |
|              | internal line of 135m 2mm Dyneema.                          |   | 100m   |
|              | The projectile and line floats in water.                    |   |        |
|              | Typical launching distance with a dry and clean line: 130m. |   | 50m    |
|              | Breaking strength of the line: 7649N (780kg).               |   |        |
|              |                                                             |   |        |
|              |                                                             |   |        |
|              |                                                             |   |        |
|              |                                                             |   |        |